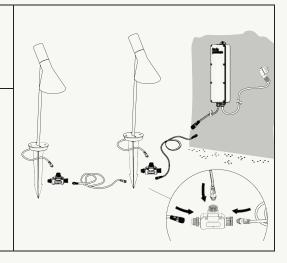

## SPIKE

Bollard with spike, T-connector, and 5 m. cable with plugs. Size: Kelvin\* Black colour Large 954 mm 2700K 24V: 5747306923 r 3000K 24V: 5747306910 Small 504 mm 2700K 24V: 5747306839 3000K 24V: 5747306826 Does not require installation by certified electrician. Plug-and-Play.

Accessories: Garden Adaptor box (60W). EU: 5747407039 UK: 5747407042

Garden T-connector 5747405303 Garden cable 5 m. 5747405316

INSTALLATION GUIDE

louis poulsen

B) Mounting on a surface with in-ground installation. Use installation tubes for in-ground installation, with enclosed cables running inside, for legal fixed installation.

## Bollard with spike

Plug-and-Play

Put the bollard with the spike into the ground. Let the enclosed cable 5 m. run over the ground. The bollard is connected to the adaptor using standard plugs delivered with the fixture. Plug-and-Play.