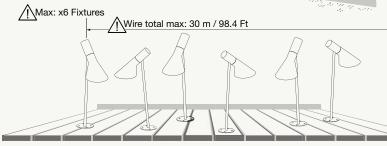

\* For 4000K please contact Louis Poulsen.

**IMPORTANT:** Adaptor must be bought separately: A maximum of 6 AJ Garden bollards (6,5W) can be run by one adaptor.

The adaptor is positioned externally from the fixture.