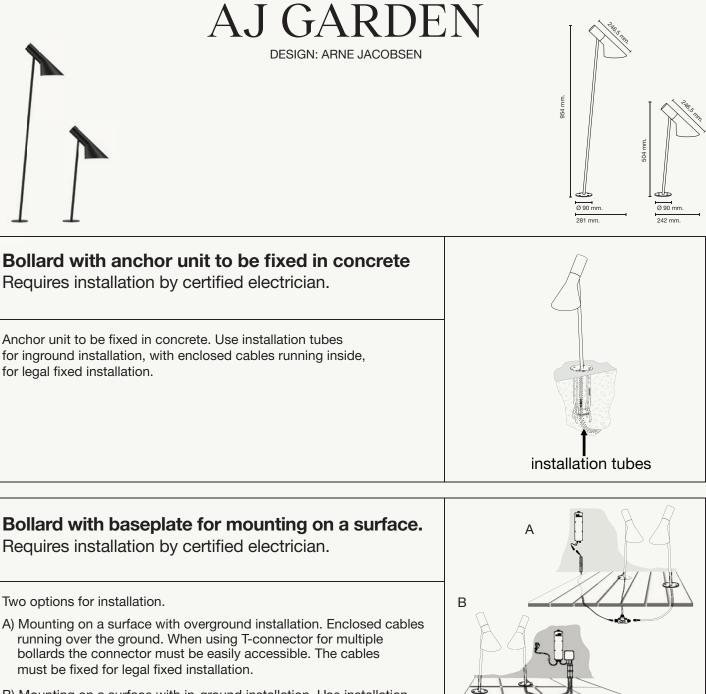

## AJ GARDEN

DESIGN: ARNE JACOBSEN

| ANCHOR<br>Bollard with and |         |                 |                                                    |
|----------------------------|---------|-----------------|----------------------------------------------------|
| Size:                      | Kelvin* | Black colour    |                                                    |
| Large<br>954 mm            | 2700K   | 24V: 5747306897 |                                                    |
|                            | 3000K   | 24V: 5747306884 |                                                    |
| Small<br>504 mm            | 2700K   | 24V: 5747306800 |                                                    |
|                            | 3000K   | 24V: 5747306790 | Requires installation<br>by certified electrician. |

Accessories: Garden Adaptor box (60W). EU: 5747407039 UK: 5747407042

Garden T-connector 5747405303 Garden cable 5 m. 5747405316

INSTALLATION GUIDE

louis poulsen

B) Mounting on a surface with in-ground installation. Use installation tubes for in-ground installation, with enclosed cables running inside, for legal fixed installation.

installation tubes