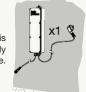

## Bollard with spike

Plug-and-Play

Put the bollard with the spike into the ground. Let the enclosed cable 5 m. run over the ground. The bollard is connected to the adaptor using standard plugs delivered with the fixture. Plug-and-Play.